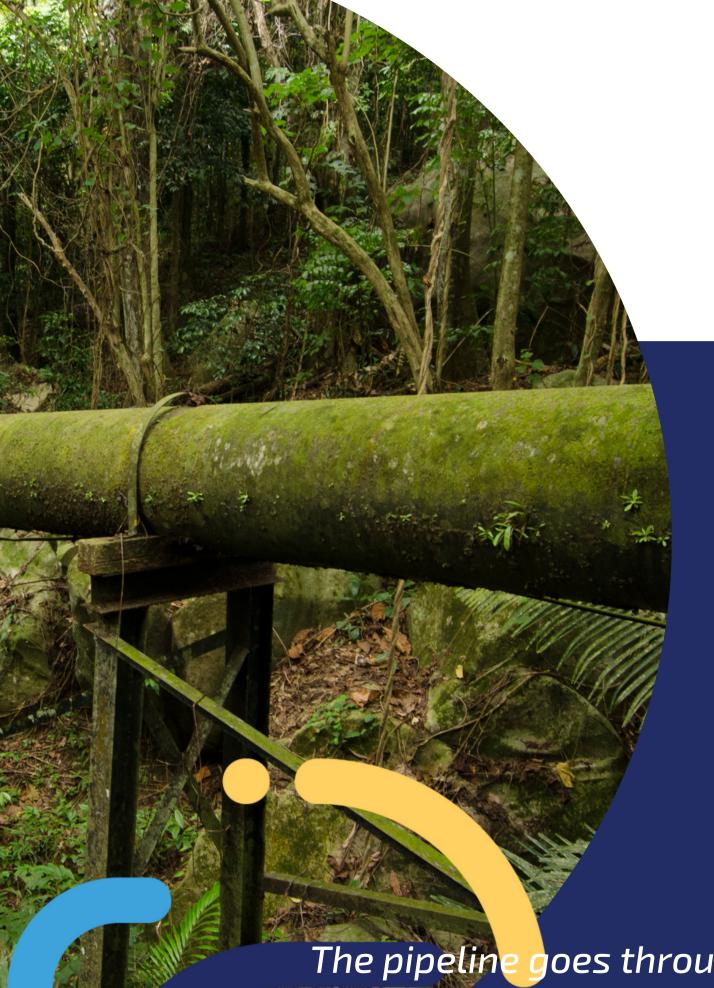

# World's Longest pipeline monitoring project

#### **After** Aerial Intelligence

- + 13,000 km total monitored pipeline
- Over 200 AOI reported (Area of Interest)
- Geo-referenced images

The pipeline goes through a rainforest, desert, and high-altitude land