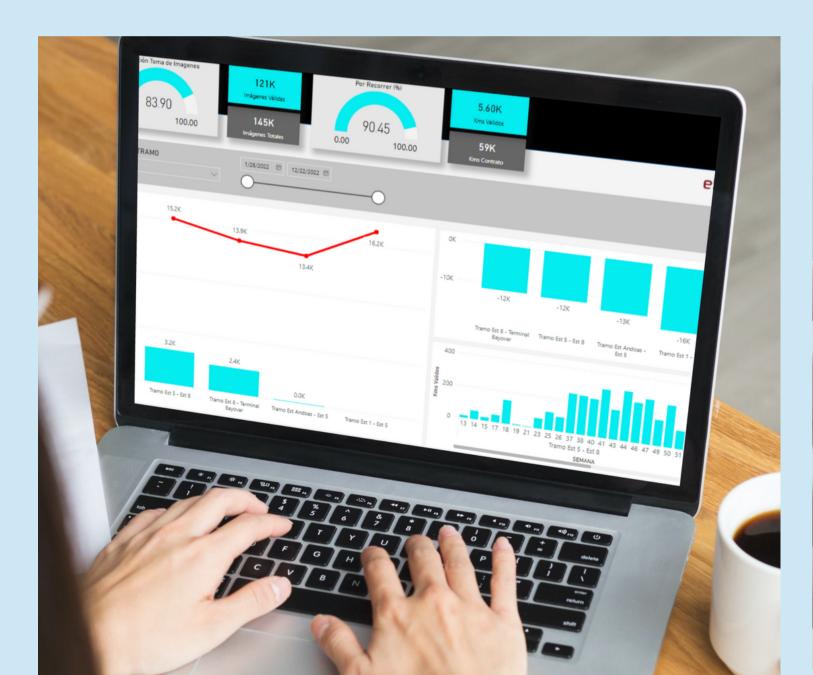

## See

We offer valuable reports in our purpose-built software as well as intelligent data that can be integrated into any control system (i.e. Scada)

FAST System: Find-Alert-See-Transform

#### **After** Aerial Intelligence

- + 13,000 km total monitored pipeline
- Over 200 AOI reported (Area of Interest)
- Geo-referenced images

The pipeline goes through a rainforest, desert, and high-altitude land