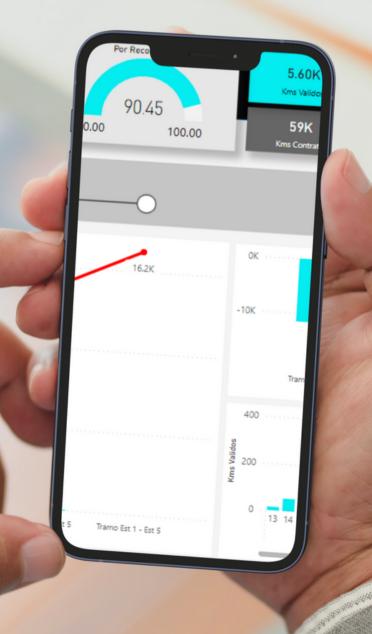

## See

We offer valuable reports in our purpose-built software as well as intelligent data that can be integrated into any control system (i.e. Scada)

FAST System: Find-Alert-See-Transform

#### **After** Aerial Intelligence

- + 13,000 km total monitored pipeline
- Over 200 AOI reported (Area of Interest)
- Geo-referenced images

The pipeline goes through a rainforest, desert, and high-altitude land