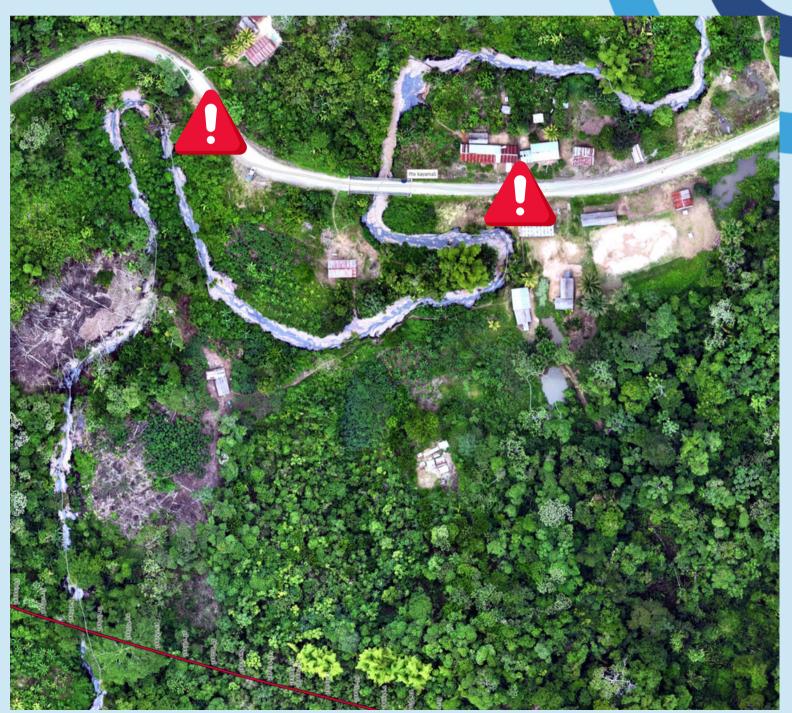

## Alert

We raise on-time alerts that are useful to prevent accidents and keep operations safe and efficient.

#### **After** Aerial Intelligence

- + 13,000 km total monitored pipeline
- Over 200 AOI reported (Area of Interest)
- Geo-referenced images

The pipeline goes through a rainforest, desert, and high-altitude land