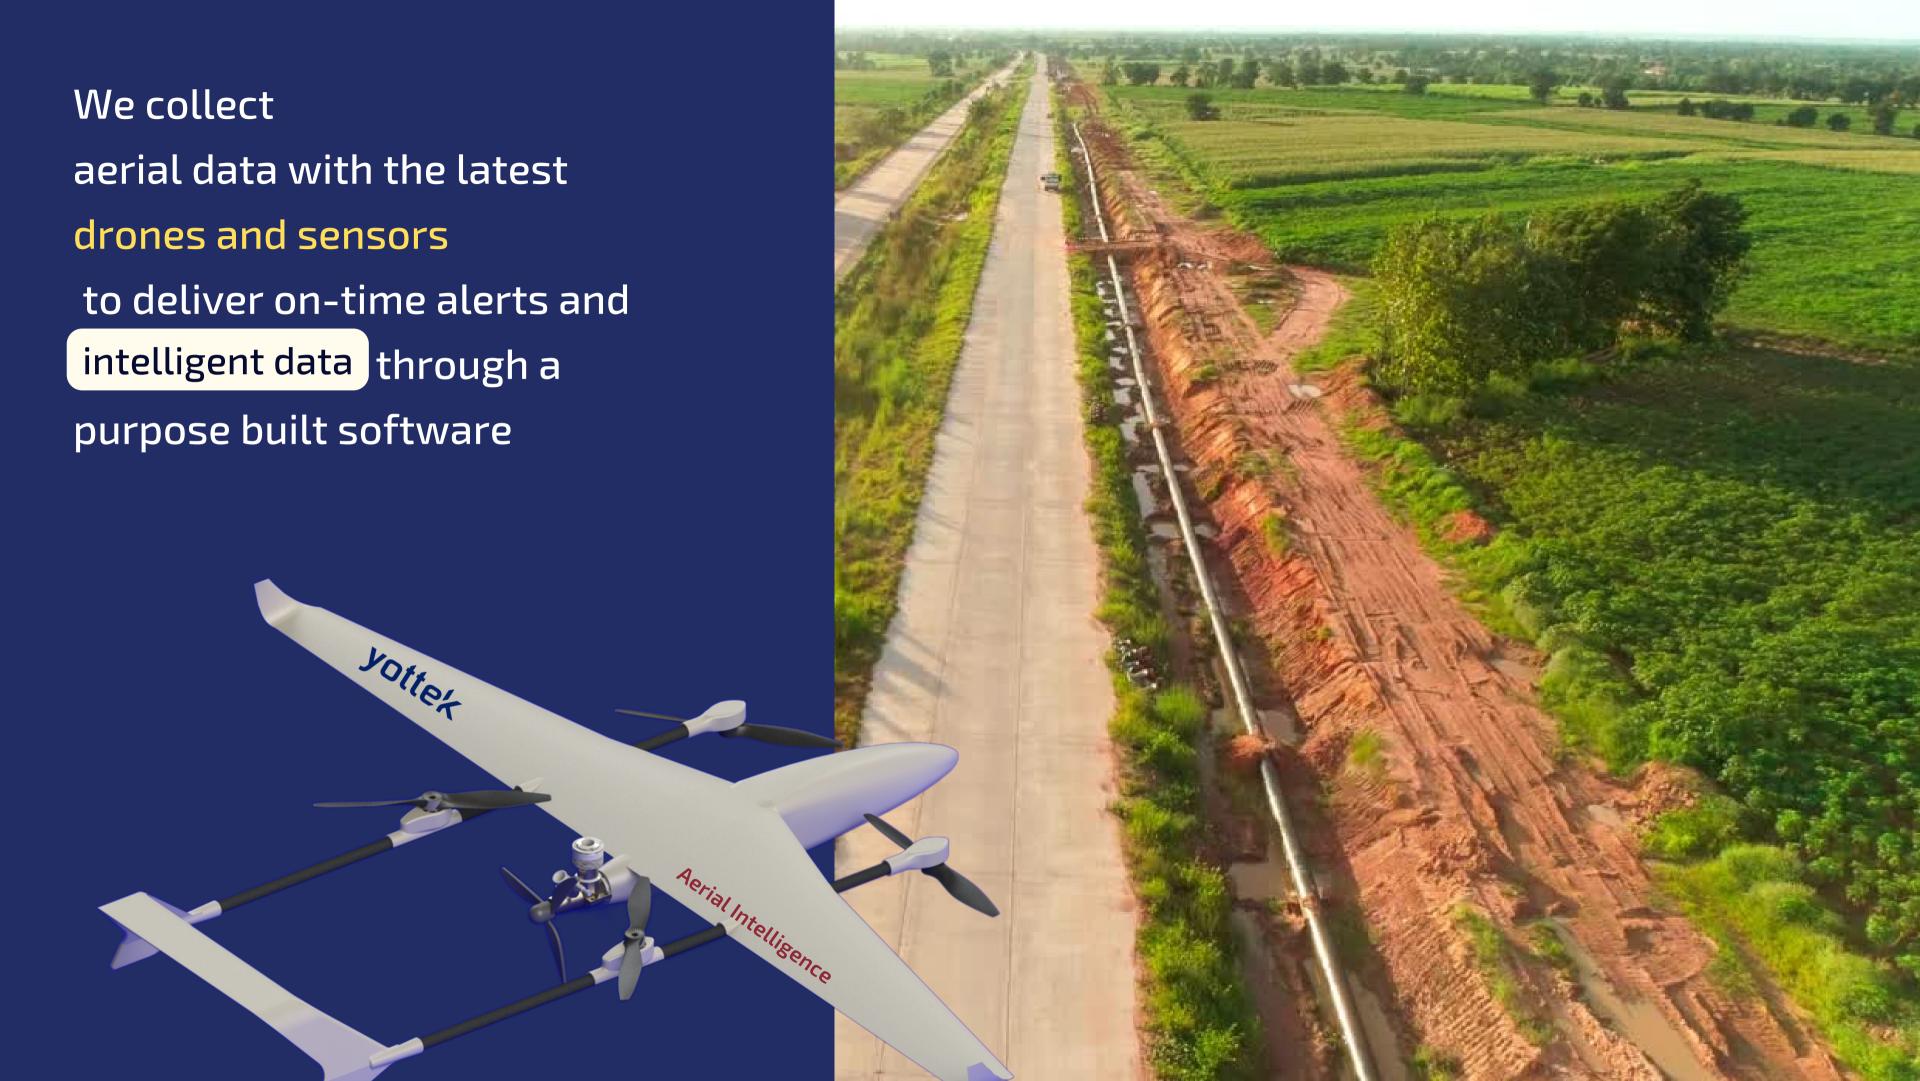

Staying productive is at the heart of every business

## FAST System: Find-Alert-See-Transform

We use our best-inclass drones and specialized sensors to find the events that are relevant to your business productivity.

### **Drones**

Fixed wing

Rotatory blade

Hybrid

## Sensors

Lidar

**RGB** 

Multispectral